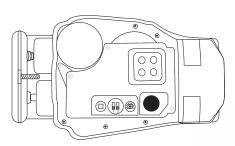

Low Battery Indicator with **Audio Tone Option** Merely change batteries every 3 plus years or 60,000 flushes.

- Daily flush option prevents sewer gas build up
- Audio tone option indicates low batteries
- Adjustable sensor range

1 Fits over existing handle

2 Tighten two screws

3 Insert 4 "C" Alkaline Batteries

**Smart Object Infrared Technology** The angled lens design combined with sophisticated sensor technology guarantees activation even with the toilet seat is raised.