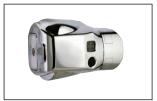

User-in-view Indicator

AutoFlusher Clamp (Installation tools and 4 "C" Cell Alkaline Batteries are included.)

Fits Zurn and Sloan Flush Valves