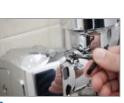

1 Fits over existing handle

2 Tighten two screws

3 Insert 4 "C" Alkaline Batteries

**Smart Object Infrared Technology** The angled lens design combined with sophisticated sensor technology guarantees activation even with the toilet seat is raised.