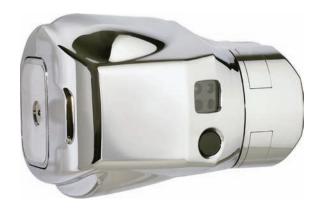

## Auto Flusher Clamp - Touch-Free Flushing System For Toilets/Urinals

The AutoFlusher Clamp is the ultimate in performance and simplicity, ensuring that urinals and toilets are always flushed and presentable. Installation takes only one minute and there is no need to shut off the water. The AutoFlusher Clamp promotes good hygiene by eliminating potential points of cross-contamination, while preventing odors by ensuring that fixtures are flushed after every use.

User-in-view Indicator

AutoFlusher Clamp (Installation tools and 4 "C" Cell Alkaline Batteries are included.)

Fits Zurn and Sloan Flush Valves