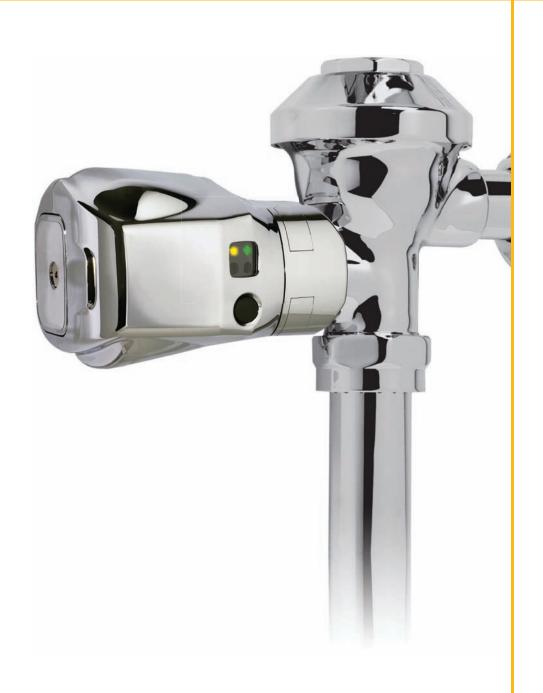

## Auto Flusher Clamp - Touch-Free Flushing System For Toilets/Urinals

The AutoFlusher Clamp is the ultimate in performance and simplicity, ensuring that urinals and toilets are always flushed and presentable. Installation takes only one minute and there is no need to shut off the water. The AutoFlusher Clamp promotes good hygiene by eliminating potential points of cross-contamination, while preventing odors by ensuring that fixtures are flushed after every use.

User-in-view Indicator

AutoFlusher Clamp (Installation tools and 4 "C" Cell Alkaline Batteries are included.)

Fits Zurn and Sloan Flush Valves