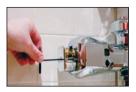

## Auto Flusher Clamp - Touch-Free Flushing System For Toilets/Urinals

The AutoFlusher Clamp is the ultimate in performance and simplicity, ensuring that urinals and toilets are always flushed and presentable. Installation takes only one minute and there is no need to shut off the water. The AutoFlusher Clamp promotes good hygiene by eliminating potential points of cross-contamination, while preventing odors by ensuring that fixtures are flushed after every use.

1 Fits over existing handle

2 Tighten two screws

3 Insert 4 "C" Alkaline Batteries

**Smart Object Infrared Technology** The angled lens design combined with sophisticated sensor technology guarantees activation even with the toilet seat is raised.