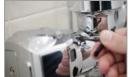

1 Fits over existing handle

2 Tighten two screws

3 Insert 4 "C" Alkaline Batteries

**Smart Object Infrared Technology** The angled lens design combined with sophisticated sensor technology guarantees activation even with the toilet seat is raised.